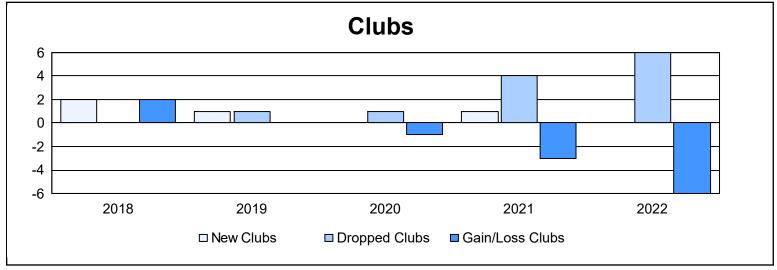

District LA 1

As of June 2022 Cumulative

| Year      | New<br>Clubs | Dropped<br>Clubs | Gain/<br>Loss<br>Clubs | New<br>Members | Charter<br>Members | Reinstate<br>Members | Transfer<br>Members | Total<br>Member<br>Added | Total<br>Members<br>Dropped | Gain/<br>Loss<br>Members |
|-----------|--------------|------------------|------------------------|----------------|--------------------|----------------------|---------------------|--------------------------|-----------------------------|--------------------------|
| 2017-2018 | 2            | 0                | 2                      | 99             | 47                 | 47                   | 2                   | 195                      | 205                         | -10                      |
| 2018-2019 | 1            | 1                | 0                      | 79             | 25                 | 15                   | 16                  | 135                      | 195                         | -60                      |
| 2019-2020 | 0            | 1                | -1                     | 33             | 3                  | 19                   | 2                   | 57                       | 120                         | -63                      |
| 2020-2021 | 1            | 4                | -3                     | 85             | 25                 | 1                    | 6                   | 117                      | 155                         | -38                      |
| 2021-2022 | 0            | 6                | -6                     | 46             | 2                  | 14                   | 1                   | 63                       | 211                         | -148                     |
| Average   | 1            | 2                | -2                     | 68             | 20                 | 19                   | 5                   | 113                      | 177                         | -64                      |