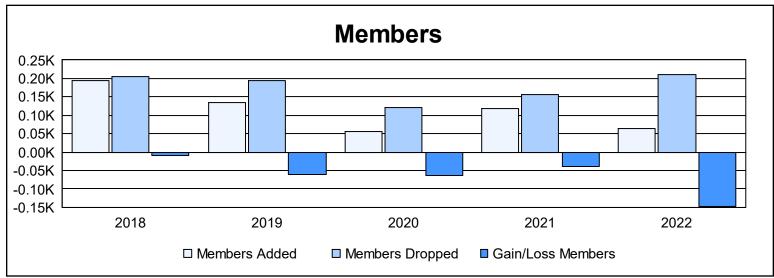

District LA 1

As of June 2022 Cumulative

| Year      | New<br>Clubs | Dropped<br>Clubs | Gain/<br>Loss<br>Clubs | New<br>Members | Charter<br>Members | Reinstate<br>Members | Transfer<br>Members | Total<br>Member<br>Added | Total<br>Members<br>Dropped | Gain/<br>Loss<br>Members |
|-----------|--------------|------------------|------------------------|----------------|--------------------|----------------------|---------------------|--------------------------|-----------------------------|--------------------------|
| 2017-2018 | 2            | 0                | 2                      | 99             | 47                 | 47                   | 2                   | 195                      | 205                         | -10                      |
| 2018-2019 | 1            | 1                | 0                      | 79             | 25                 | 15                   | 16                  | 135                      | 195                         | -60                      |
| 2019-2020 | 0            | 1                | -1                     | 33             | 3                  | 19                   | 2                   | 57                       | 120                         | -63                      |
| 2020-2021 | 1            | 4                | -3                     | 85             | 25                 | 1                    | 6                   | 117                      | 155                         | -38                      |
| 2021-2022 | 0            | 6                | -6                     | 46             | 2                  | 14                   | 1                   | 63                       | 211                         | -148                     |
| Average   | 1            | 2                | -2                     | 68             | 20                 | 19                   | 5                   | 113                      | 177                         | -64                      |